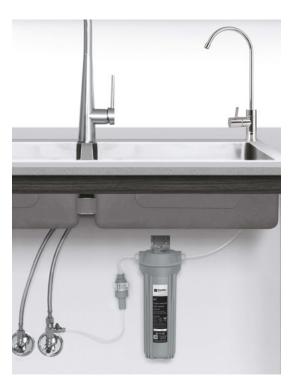

## Undersink Filter System with Long Reach Faucet

The Puretec SIB1 Series provides clear, great tasting water, removing chlorine, harmful chemicals, taste, odour, sediment, Giardia and Cryptosporidium cysts.

<sup>+</sup>SIB1 depicted (no pressure limiting valve). To order with pressure limiting valve, order code SIB1-PL.