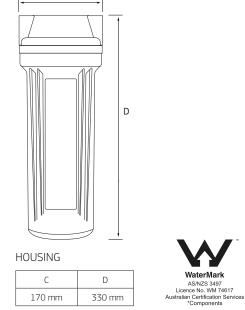

## SPECIFICATIONS

| Model Number:            | SIB1                           | SIB1-PL          |
|--------------------------|--------------------------------|------------------|
| Pressure Limiting Valve: | Not Included                   | Included         |
| Replacement Cartridge:   | EC951                          | EC951            |
| Min/Max Flow:            | 0 - 7 Lpm                      | 0 - 7 Lpm        |
| Min/Max Temperature:     | 0 - 45 °C                      | 0 - 45 °C        |
| Min/Max Pressure:        | 100 - 500~ kPa                 | 100 - 500~ kPa   |
| Micron Rating:           | 0.5 micron*                    | 0.5 micron*      |
| Connection:              |                                |                  |
| Hose:                    | <sup>1</sup> /4" Quick Connect | ¼" Quick Connect |
| Tee:                     | ½" BSP (15 mm)                 | ½" BSP (15 mm)   |
| Tap Hole:                | 12.5 mm                        | 12.5 mm          |
| Warranty:                | 1 year^                        | 1 year^          |