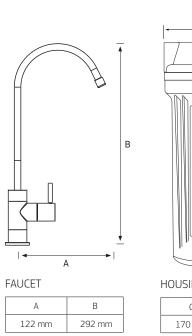

## SPECIFICATIONS

| Model Number:            | SIB1                           | SIB1-PL          |
|--------------------------|--------------------------------|------------------|
| Pressure Limiting Valve: | Not Included                   | Included         |
| Replacement Cartridge:   | EC951                          | EC951            |
| Min/Max Flow:            | 0 - 7 Lpm                      | 0 - 7 Lpm        |
| Min/Max Temperature:     | 0 - 45 °C                      | 0 - 45 °C        |
| Min/Max Pressure:        | 100 - 500~ kPa                 | 100 - 500~ kPa   |
| Micron Rating:           | 0.5 micron*                    | 0.5 micron*      |
| Connection:              |                                |                  |
| Hose:                    | <sup>1</sup> /4" Quick Connect | ¼" Quick Connect |
| Tee:                     | ½" BSP (15 mm)                 | ½" BSP (15 mm)   |
| Tap Hole:                | 12.5 mm                        | 12.5 mm          |
| Warranty:                | 1 year^                        | 1 year^          |