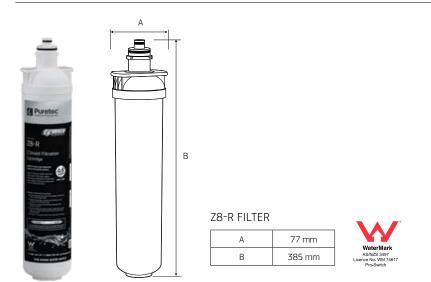

# Quick-Twist Undersink Filter Replacement Cartridge

The Puretec Z8-R fits any PureMix Z Series system, making upgrading your system easy. It utilises advanced Z Shield technology to inhibit scale and reduce lead in the water supply through an advanced three-stage process.

### SPECIFICATIONS

| Cartridge Model:     | Z8-R                                                      |
|----------------------|-----------------------------------------------------------|
| Min/Max Flow Rate:   | 0 - 9.5 Lpm                                               |
| Min/Max Temperature: | 0 - 38°C (protect from freezing)                          |
| Min/Max Pressure:    | 200 - 520 kPa                                             |
| Micron Rating:       | 0.5 Micron*                                               |
| Capacity:            |                                                           |
| Lead Reduction       | 7,750 L∞                                                  |
| Chlorine Reduction   | 60,000 L                                                  |
| Size:                | 15"                                                       |
| Filter WaterMark:    | AS/NZS 3497<br>Licence No. WM 74617<br>Pro-switch Pty Ltd |