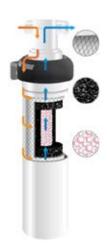

## FILTRATION TECHNOLOGY

#### Stage 1

- · Removes particles.
- Clarifies the water.
- Removes sediment, rust, sand, silt & algae.

#### Stage 2

- Chlorine and chloramine reduction.
- Eliminates bad taste and odours.
- Chemical pesticides & sulphur reduction.

#### Stage 3

- Z Shield membrane inhibits scale, reduces lead and finely filters to 0.5 micron\*.
- Removes the finest particles.

Protection from