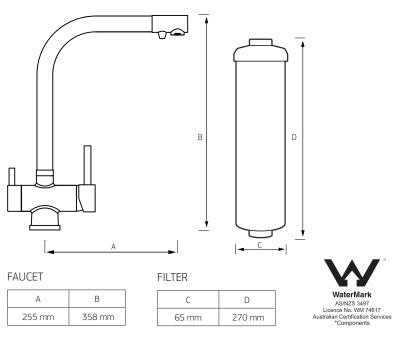

## **SPECIFICATIONS** IL-TM20 Model Number: IN149C Replacement Cartridge: Flow Rate: 1.9 Lpm Min/Max Temperature: 0 - 38 °C (protect from freezing) 100 - 520~ kPa Min/Max Pressure: Micron Rating: 1 micron\* 9,500 litres Capacity: Connection: 1/2" BSP (1/4" tubing) Warranty: 1 year^