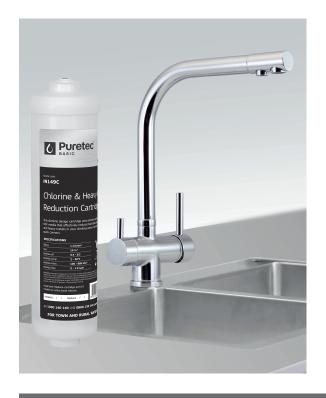

## Inline Undersink Filter System with 3-Way Mixer Tap

The IL-TM Series system includes premium grade KDF media and effectively reduces chlorine, sediment, bad taste, odour and heavy metals to leave you with beautiful tasting drinking water. This system has a slimline design that easily fits under your existing kitchen bench. All plumbing fittings are included for standard installation.

## FEATURES & BENEFITS

- · Ideal for town and rural water supplies.
- · Mounts horizontally or vertically.
- 1 year warranty^.
- Do-it-yourself cartridge.
- · Easy installation.