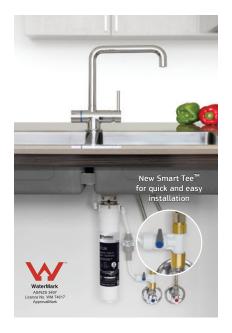

# Quick-Twist Undersink Filter With Tripla T5 LED 3-Way Mixer Tap

The QT12-T5 'tap & filter' package incorporates the latest QT12 filtration technology and the Tripla triple-action tap all-in-one system.

The Puretec QT12 reduces chlorine, taste, odour, chemicals, sediment and cysts, leaving all vital minerals. This innovative filter is easy to install, mounts horizontally or vertically and valve-in-head technology means the water supply is automatically cut off when you change the cartridge. The QT12 can be as easily replaced as changing a light globe!

The Tripla 3-in-1 mixer tap gives you hot, cold, filtered/or rainwater water, all from just one mixer. The filtered and unfiltered water have completely separate lines inside these taps which means there is no cross contamination between filtered and unfiltered water.