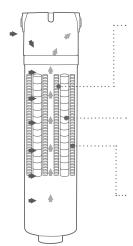

#### QT12 FILTRATION TECHNOLOGY

#### Stage 1

- · Removes fine particles
- · Clarifies the water
- Removes sediment, rust, sand, silt & algae.

#### Stage 2

- Eliminates bad taste and odours
- Removes Cysts
- Chemical, pesticides & sulphur reduction

#### Stage 3

• Post filter to ensure that you are getting the cleanest and the best tasting water