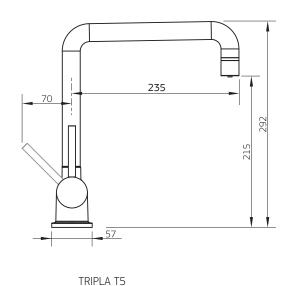

The Tripla 3-in-1 mixer tap gives you hot, cold, filtered/or rainwater water, all from just one mixer. The filtered and unfiltered water have completely separate lines inside these taps which means there is no cross contamination between filtered and unfiltered water.

# Unique Contemporary Design

The Tripla-T5 is as individual as you are. The unique design is futuristic whilst still adding a stylish contemporary dimension to your kitchen.

The handle with the neatly integrated LED light can be easily turned to operate the filtered water and when the filter is due to be replaced the light turns from blue to red. As with all Puretec Tripla taps there is no mixing of filtered and unfiltered water.