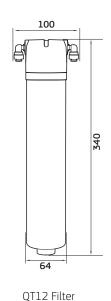

The Puretec QT12 reduces chlorine, taste, odour, chemicals, sediment and cysts, leaving all vital minerals. This innovative filter is easy to install, mounts horizontally or vertically and valve-in-head technology means the water supply is automatically cut off when you change the cartridge. The QT12 can be as easily replaced as changing a light globe!

# Hygienic Cartridge Change

Valve-in-head means no mess, the QT12 quick-twist cartridge can be easily replaced - just like changing a light globe. Enjoy water the way it should be, abundant, clear and beautiful tasting from your own water supply, any time of the day.