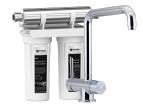

Mixer Tap and Filter System for Rainwater (Model: ESR2-T5)

The ESR2-T5 System includes the Tripla T5 mixer tap and an under sink ultraviolet system designed to kill bacteria. This ensures that your rainwater is safe and healthy to drink. All fittings for installation are included.