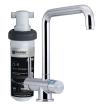

### Mixer Tap and Filter System for Mains Water (Model: Z1-T5)

The Z1-T5 'tap & filter' package, containing the Tripla T5 mixer and the Quick-Twist Ultra Z filter system. This innovative Puretec Quick-Twist Ultra Z filter is easy to install, mounts horizontally or vertically, and comes with all the plumbing fittings you'll need for installation.