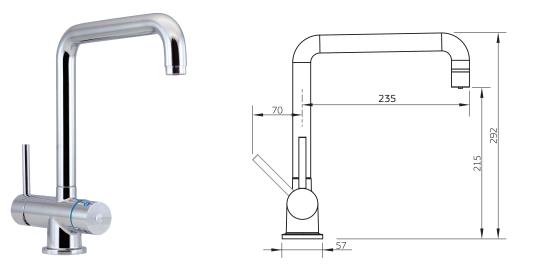

# Tripla T5 Series

The Tripla-T5 is as individual as you are. The unique design is futuristic whilst still adding a stylish contemporary dimension to your kitchen. As with all Puretec Tripla taps there is no mixing of filtered and unfiltered water.

### SPECIFICATIONS

| Model:                     | TRIPLA-T5         |
|----------------------------|-------------------|
| WELS 5 Star Rated:         | 5 Litres/Minute   |
| Hose Connection Included:  | ½" and ¼" braided |
| Required Hole for the Tap: | 33 mm diameter    |
| Maximum Pressure:          | 50 - 500 kPa      |
| Mixer Cartridge Size:      | 35mm              |
| Mixer Cartridge Type:      | Ceramic Cartridge |
| Warranty:                  | 6 years^          |